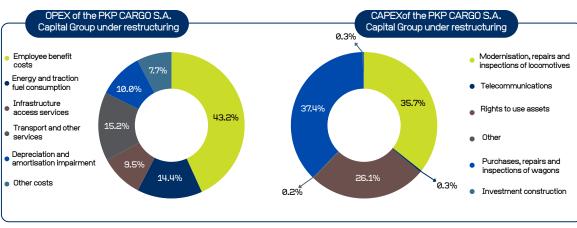

## Factsheet Q12025 PKPCARGO



PKP CARGO S.A Capital Group under restructuring is an operator of rail freight transport in Poland and in the European Union. The Group provides comprehensive logistics and transport services







## Group shipments PKP CARGO S.A under restructuring y/y transport work, billion tkm cargo weight, million tonnes 1.6 Others 0.6 0.6 0.1 0.7 Intermodal 0.2 transport 1.3 0.6 1.1 0.4 Timber and 0.1 0.1 crops 0.3 0.4 3.6 Liquid fuels 0.3 2.7 0.9 Chemical products 0.7 Metals and ores 8.7 8.2 Aggregates and building materials 1.7 1.5 Solid fuels Q1 2025 Q1 2024 Q1 2025 Q1 2024





## Employment structure in the Capital Group PKP CARGO S.A. under restructuring



WORKING POSITIONS
IN THE **GROUP** (PERSONS)
STATE AT:
31/03/2025 **10,639**31/12/2024

10,997

NON-MANUAL POSITIONS IN THE **GROUP** (PERSONS) STATE AT: 31/03/2025 **3,675** 31/12/2024

3,737









| Cash flow (PLN million) | Q1 2025 | Q1 2024 |
|-------------------------|---------|---------|
| Operational             | 90.8