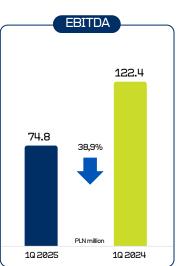

## Factsheet Q12025 PKPCARGO



PKP CARGO S.A Capital Group under restructuring is an operator of rail freight transport in Poland and in the European Union. The Group provides comprehensive logistics and transport services







## Group shipments PKP CARGO S.A under restructuring y/y transport work, billion tkm cargo weight, million tonnes 1.6 Others 0.6 0.6 0.1 0.7 Intermodal 0.2 transport 1.3 0.6 1.1 0.4 Timber and 0.1 0.1 crops 0.3 0.4 3.6 Liquid fuels 0.3 2.7 0.9 Chemical products 0.7 Metals and ores 8.7 8.2 Aggregates and building materials 1.7 1.5 Solid fuels Q1 2025 Q1 2024 Q1 2025 Q1 2024





## Employment structure in the Capital Group PKP CARGO S.A. under restructuring



WORKING POSITIONS
IN THE **GROUP** (PERSONS)
STATE AT:
31/03/2025 **10,639**31/12/2024

10,997

NON-MANUAL POSITIONS IN THE **GROUP** (PERSONS) STATE AT: 31/03/2025 **3,675** 31/12/2024

3,737









| Cash flow (PLN million) | Q1 2025 | Q1 2024 |
|-------------------------|---------|---------|
| Operational             | 90.8    | 241.9   |
| Investment              | -56.6   | -192.7  |
| Financial               | -63.7   | -134.2  |

## Shareholders of PKP CARGO S.A. under restructuring

| PKP S.A                                            | 33.01% |
|----------------------------------------------------|--------|
| Funds managed by<br>Nationale-Nederlanden PTE S.A. | 12.08% |
| Other shareholders