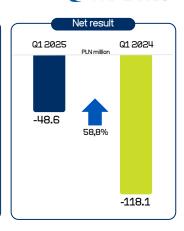

## Factsheet Q12025 PKPCARGO



PKP CARGO S.A Capital Group under restructuring is an operator of rail freight transport in Poland and in the European Union. The Group provides comprehensive logistics and transport services







## Group shipments PKP CARGO S.A under restructuring y/y transport work, billion tkm cargo weight, million tonnes 1.6 Others 0.6 0.6 0.1 0.7 Intermodal 0.2 transport 1.3 0.6 1.1 0.4 Timber and 0.1 0.1 crops 0.3 0.4 3.6 Liquid fuels 0.3 2.7 0.9 Chemical products 0.7 Metals and ores 8.7 8.2 Aggregates and building materials 1.7 1.5 Solid fuels Q1 2025 Q1 2024 Q1 2025 Q1 2024





## Employment structure in the Capital Group PKP CARGO S.A. under restructuring



WORKING POSITIONS
IN THE **GROUP** (PERSONS)
STATE AT:
31/03/2025 **10,639**31/12/2024

10,997

NON-MANUAL POSITIONS IN THE **GROUP** (PERSONS) STATE AT: 31/03/2025 **3,675** 31/12/2024

3,737









| Cash flow (PLN million) | Q1 2025 | Q1 2024 |
|-------------------------|---------|---------|
| Operational             | 90.8