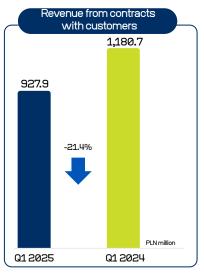

## Factsheet Q12025 PKPCARGO



PKP CARGO S.A Capital Group under restructuring is an operator of rail freight transport in Poland and in the European Union. The Group provides comprehensive logistics and transport services







## Group shipments PKP CARGO S.A under restructuring y/y transport work, billion tkm cargo weight, million tonnes 1.6 Others 0.6 0.6 0.1 0.7 Intermodal 0.2 transport 1.3 0.6 1.1 0.4 Timber and 0.1 0.1 crops 0.3 0.4 3.6 Liquid fuels 0.3 2.7 0.9 Chemical products 0.7 Metals and ores 8.7 8.2 Aggregates and building materials 1.7 1.5 Solid fuels Q1 2025 Q1 2024 Q1 2025 Q1 2024





## Employment structure in the Capital Group PKP CARGO S.A. under restructuring



WORKING POSITIONS
IN THE **GROUP** (PERSONS)
STATE AT:
31/03/2025 **10,639**31/12/2024

10,997

NON-MANUAL POSITIONS IN THE **GROUP** (PERSONS) STATE AT: 31/03/2025 **3,675** 31/12/2024

3,737









| Cash flow (PLN million) | Q1 2025 | Q1 2024 |
|-------------------------|---------|---------|
| Operational             | 90.8    | 241.9   |
| Investment              | -56.6   | -192.7  |
| Financial               | -63.7   | -134.2  |

## Shareholders of PKP CARGO S.A. under restructuring

| PKP S.A                                            | 33.01% |
|----------------------------------------------------|--------|
| Funds managed by<br>Nationale-Nederlanden PTE S.A. | 12.08% |
| Other shareholders