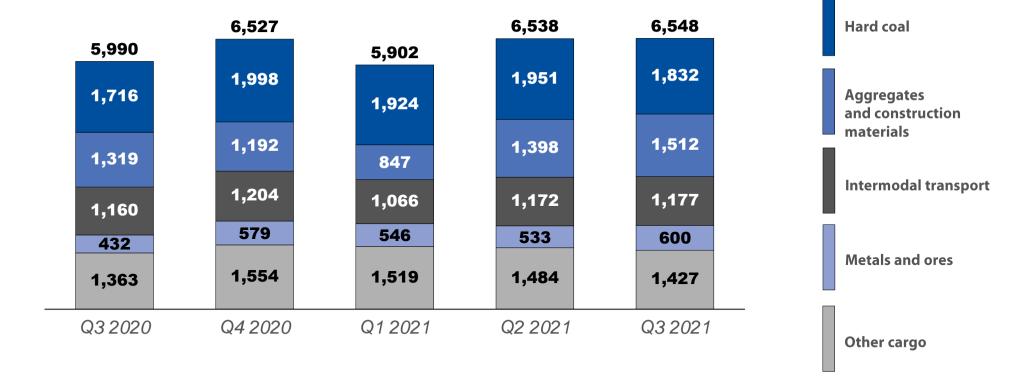

# In 9M 2021, key cargo categories remained highly sensitive to general economic trends

#### PKP CARGO GROUP'S FREIGHT VOLUME

Q3 2020 - Q3 2021 thousand tons