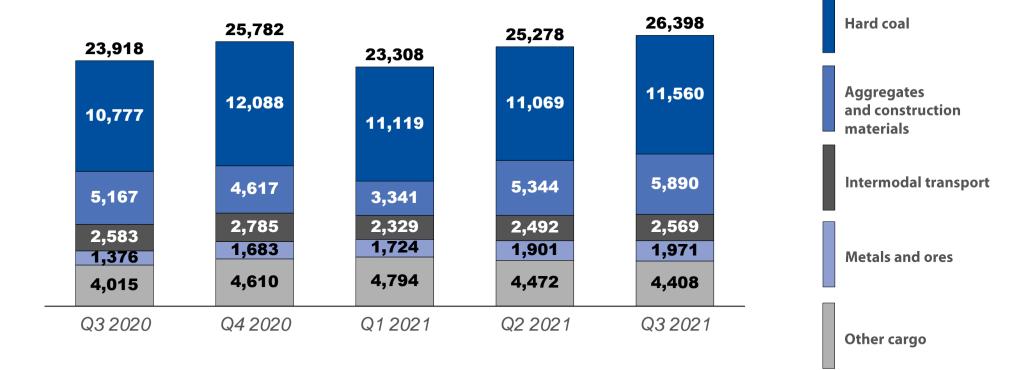

# In 9M 2021, key cargo categories remained highly sensitive to general economic trends

#### PKP CARGO GROUP'S FREIGHT TURNOVER

**Q3 2020 – Q3 2021** million tkm