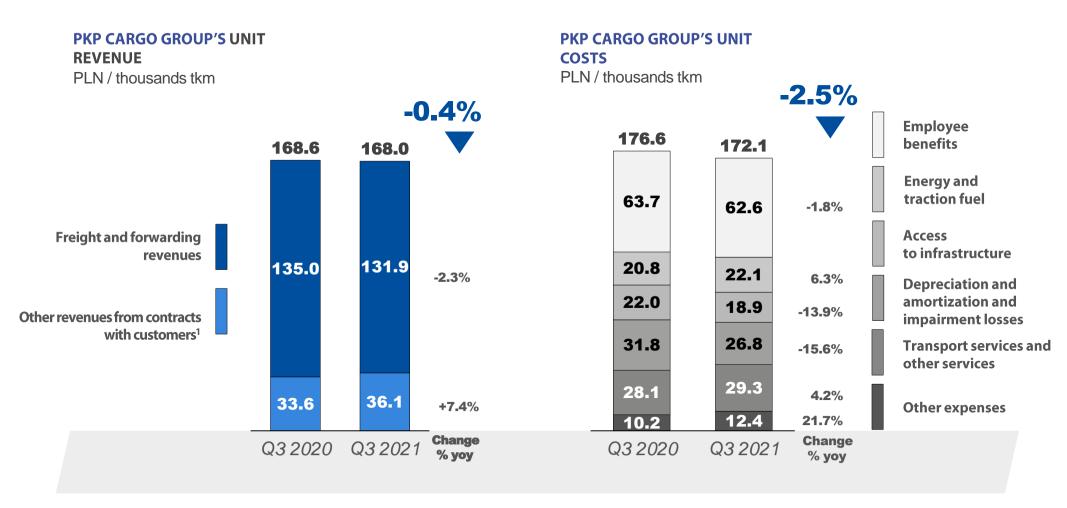

### In response to the falling market prices, the Group continues to cut costs

<sup>&</sup>lt;sup>1</sup> Revenues from contracts with customers, excluding revenues on rail transportation and freight forwarding services