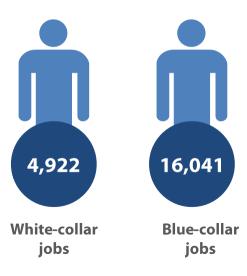

# The employment structure and headcount in the PKP CARGO Group are being aligned with the new market environment and the ongoing pandemic

#### NUMBER OF PERSONS EMPLOYED BY THE PKP CARGO GROUP

As at 30 September 2021