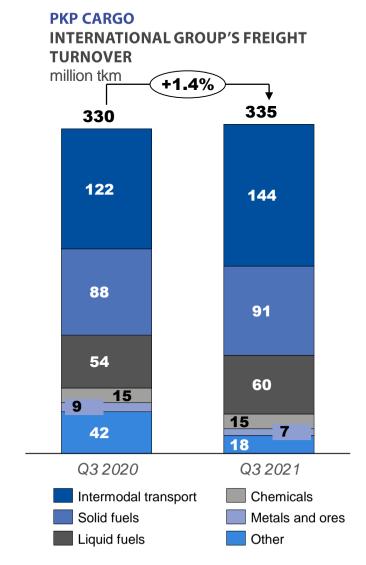

# The PKP CARGO International Group keeps developing its intermodal segment, which already generates approx. 43% of the Group's freight

turnover

#### **PKP CARGO INTERNATIONAL GROUP**

Provision of long-term regular transport services in the North-South corridor in both directions:

- Paskov Koper
- Trnava Koper
- Karviná Koper
- Mělník Koper

Modernization of the Hodoš crossing (Hungarian-Slovenian border) – more efficient container transport services to and from Slovenia and Italy