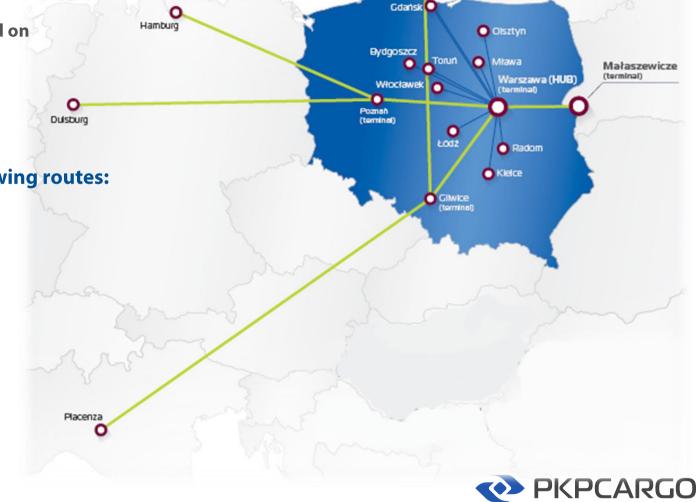

# **CONNECT OPERATOR – pioneering development of domestic and international operator connections in Central Europe**

#### PKP CARGO CONNECT handles operator connections in Poland and abroad

As part of Connect Operator's offering, international transport services are provided on various routes, including:

- Małaszewicze Warsaw Piacenza
- Małaszewicze Warsaw Duisburg
- Małaszewicze Warsaw Hamburg

### Ultimately, connections on the following routes:

Poznań -> Hamburg

Poznań -> Duisburg

**Gliwice -> Budapest** 

**Gliwice -> Trieste** 

Gliwice -> Istanbul

Medyka -> Kyiv

Medyka -> Odessa

Medyka -> Dnipro

**Gdynia** -> **Gliwice** 