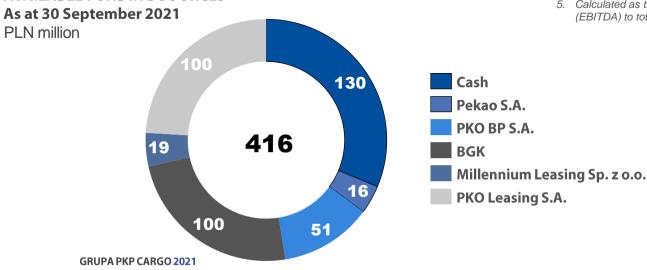

2</sup> | 0.58        | 0.59        |

#### **FINANCIAL RATIOS**

|                            | 9M 2020 | 9M 2021 |
|----------------------------|---------|---------|
| ROA <sup>3</sup>           | -3.1%   | -2.7%   |
| ROE <sup>4</sup>           | -7.6%   | -6.6%   |
| EBITDA margin <sup>5</sup> | 13.9%   | 12.3%   |

- Calculated as the ratio of total equity and non-current liabilities to non-current assets
- 2. Calculated as the ratio of total liabilities and total assets
- 3. Calculated as the ratio of net result for the last 12 months to total assets
- 4. Calculated as the ratio of net profit for the last 12 months to equity
- 5. Calculated as the ratio of the operating result plus depreciation and amortization (EBITDA) to total operating revenue

#### **AVAILABLE FUNDING SOURCES**







# PKP CARGO remains on the growth path with its intermodal transport operations, accounting for a consistently large share in the Group's freight turnover mix

## INTERMODAL TRANSPORT IN POLAND FREIGHT TURNOVER

billion tkm

### INTERMODAL TRANSPORT IN THE PKP CARGO GROUP SHARE IN FREIGHT TURNOVER









# The PKP CARGO International Group keeps developing its intermodal segment, which already generates approx. 43% of the Group's freight

turnover

#### **PKP CARGO INTERNATIONAL GROUP**

Provision of long-term regular transport services in the North-South corridor in both directions:

- Paskov Koper
- Trnava Koper
- Karviná Koper
- Mělník Koper

Modernization of the Hodoš crossing (Hungarian-Slovenian border) – more efficient container transport services to and from Slovenia and It