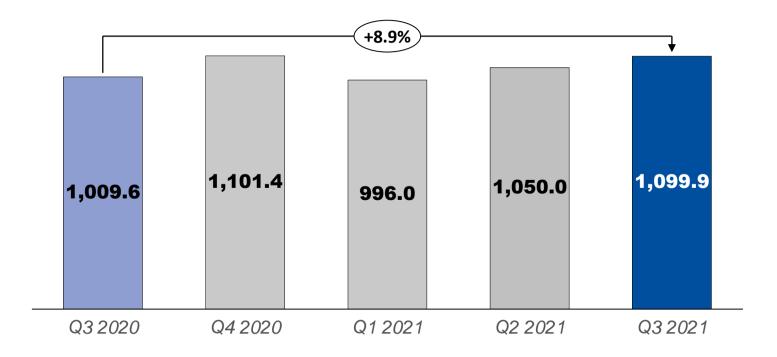

# In Q3 2021, the Group generated PLN 1.1 billion in revenues from contracts with customers, up 8.9% yoy

PKP CARGO GROUP'S REVENUES FROM CONTRACTS WITH CUSTOMERS
Q3 2020 – Q3 2021
PL N million

- Gradual improvement in the economic situation both in Poland and abroad
- Increase in freight turnover with a simultaneous decline in the rates charged for transportation services