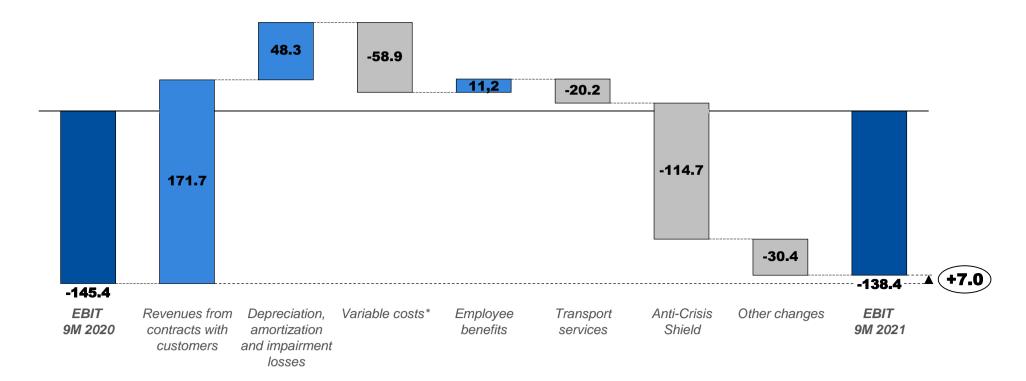

### The PKP CARGO Group relentlessly continues its savings efforts

### COMPONENTS OF THE CHANGE IN OPERATING PERFORMANCE OF THE PKP CARGO GROUP

9M 2020 vs. 9M 2021 (PLN million)

<sup>\*</sup> Variable costs are the costs of: traction fuel, traction energy and access to infrastructure

### In response to the falling market prices, the Group continues to cut costs

<sup>&</sup>lt;sup>1</sup> Revenues from contracts with customers, excluding revenues on rail transportation and freight forwarding services