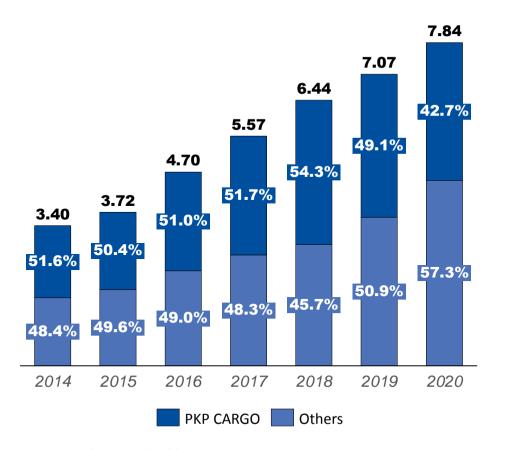

# PKP CARGO remains on the growth path with its intermodal transport operations, accounting for a consistently large share in the Group's freight turnover mix

## INTERMODAL TRANSPORT IN POLAND FREIGHT TURNOVER

billion tkm

### INTERMODAL TRANSPORT IN THE PKP CARGO GROUP SHARE IN FREIGHT TURNOVER