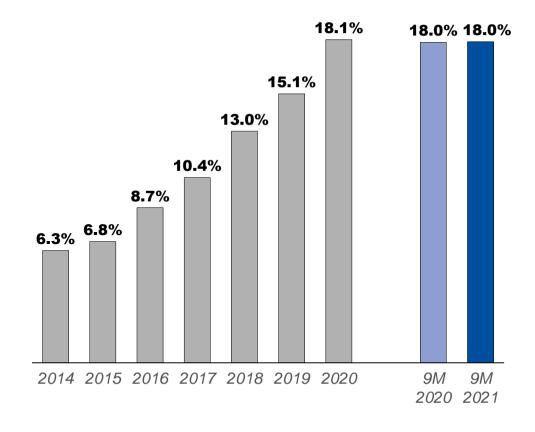

# PKP CARGO remains on the growth path with its intermodal transport operations, accounting for a consistently large share in the Group's freight turnover mix

### INTERMODAL TRANSPORT IN THE PKP CARGO GROUP SHARE IN FREIGHT TURNOVER

# The PKP CARGO International Group keeps developing its intermodal segment, which already generates approx. 43% of the Group's freight

turnover