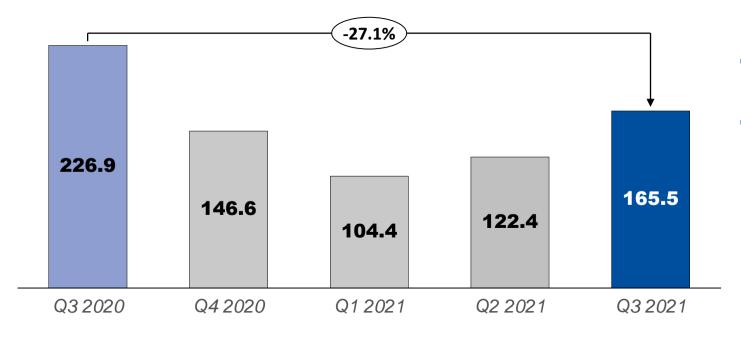

# In Q3 2021, the Group generated PLN 1.1 billion in revenues from contracts with customers, up 8.9% yoy

PKP CARGO GROUP'S REVENUES FROM CONTRACTS WITH CUSTOMERS
Q3 2020 – Q3 2021
PL N million

- Gradual improvement in the economic situation both in Poland and abroad
- Increase in freight turnover with a simultaneous decline in the rates charged for transportation services

### The Group keeps rebuilding its EBITDA gradually

#### **EBITDA OF THE PKP CARGO GROUP**

Q3 2020 - Q3 2021

PLN million

- The bottom line for Q3 2020 includes PLN 80.6 million of support obtained under the Anti-Crisis Shield
- Increase in revenue caused by the greater volume of transport services despite lower freight rates (fiercer competition)