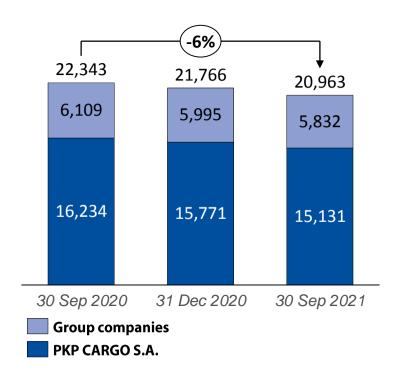

# The employment structure and headcount in the PKP CARGO Group are being aligned with the new market environment and the ongoing pandemic

#### NUMBER OF PERSONS EMPLOYED BY THE PKP CARGO GROUP

As at 30 September 2021